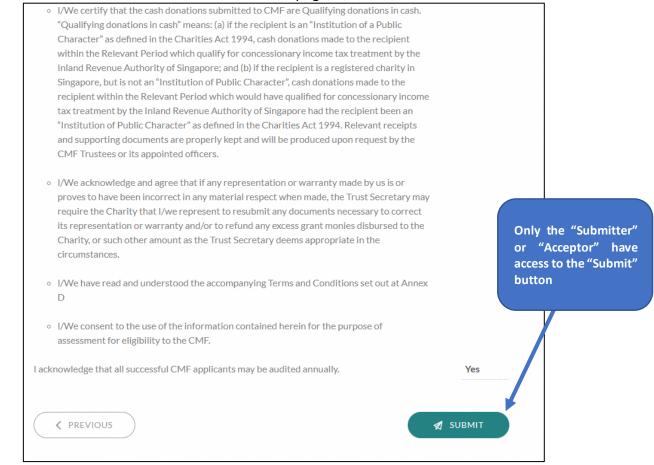

# 16. Once you have reviewed your application, only the "Submitter" or "Acceptor" have access to the "Submit" button at the review page as shown below:

**Review Your Application page** 

- 17. If your organisation has not yet set up the Preparer, Submitter and Acceptor Roles in OSG, please refer to Annex A for the guide.
- 18. Once you click "Submit", you will receive a prompt confirming that your application has been successfully submitted. This will include a <u>unique Reference ID</u>, which you can use to check on the status of the grant. You will also get an email confirming the successful submission of your application.