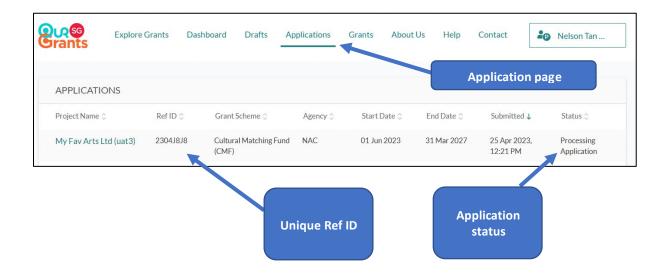

#### Viewing of Application Status

19. You may go to the Application page to retrieve your submitted application and view its latest application status.