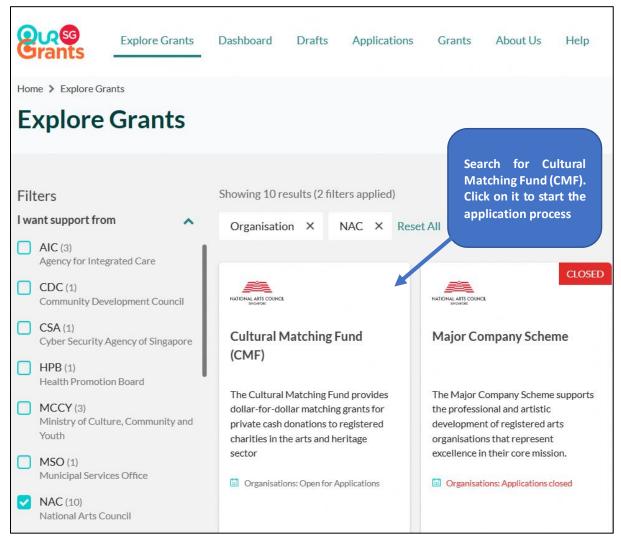

OSG Dashboard

4. Next step is to search for the CMF grant. You may use the filters on the left to search or filter grants under "NAC".

Selection of available grants - Search for CMF