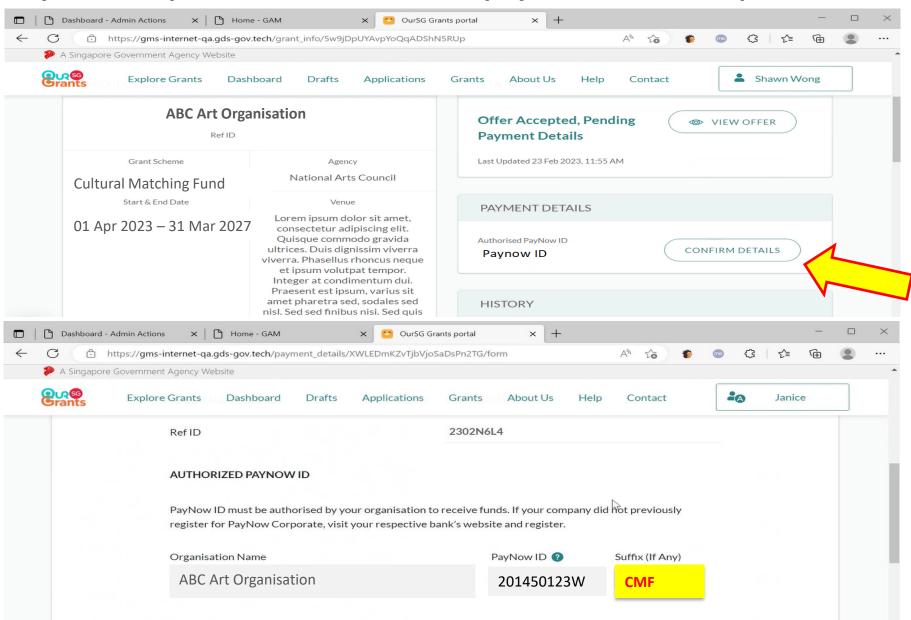

## PayNow Corporate for OSG: to register suffix with "CMF"

- 1. From CMF2023, Cultural Matching Fund and grants on OurSG Grant Portal will be progressively moved to PayNow for disbursements.
- 2. To receive your disbursements, CMF recipients will need to set-up PayNow Corporate to your dedicated CMF bank account.
- 3. CMF recipient will need to register their UEN and 3 characters suffix, via their internet banking applications as illustrated below :

| E.g. ABC Art Organisation  | PayNow Proxy + 3 Suffix |
|----------------------------|-------------------------|
| Operating Bank Account     | 201450123WOPS           |
| Dedicated CMF bank account | 201450123WCMF           |

## PayNow Corporate for OSG: Initiate payment after acceptance of offer

□ By submitting this form, I declare that the information provided and all its contents are true and accurate.