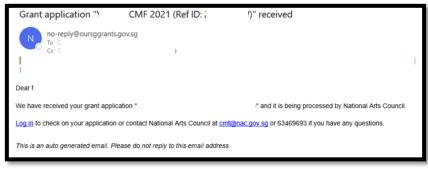

#### **Submitting Clarifications**

In the course of assessing the application, CMF Secretariat may request additional information about your application. An email notification will be sent to all contact person listed in the application:

| Updates required: Grant Application "                                | CMF 2021 (Ref ID: | :)" on hold |
|----------------------------------------------------------------------|-------------------|-------------|
| No-reply@oursggrants.gov.sg                                          |                   |             |
| Dear                                                                 |                   |             |
| We need you to provide more information to help us process yo        | our grant.        |             |
| <u>og in</u> to view the requested information and update your appli | cation.           |             |
| This is an auto generated email. Please do not reply to this em      | ail address.      |             |