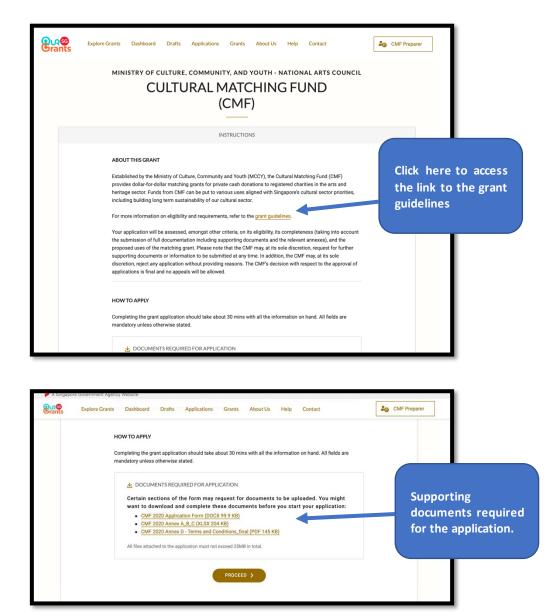

#### Starting your application

The first page you will see is the grant instruction page. On this page, you can find out more information about the grant and the supporting documents required for the application process. You can also access the link to the grant guidelines.

OSG – CMF instruction page

When you are ready, click on the "Proceed" button to start.