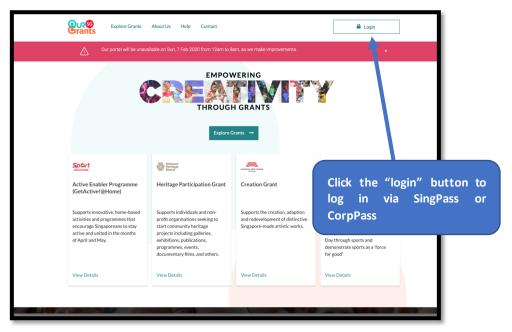

#### **Getting Started**

Information about the CMF application is available on our CMF website at <a href="https://www.mccy.gov.sg/cmf">https://www.mccy.gov.sg/cmf</a>

To apply for CMF using the OSG grant portal, please visit <u>https://oursggrants.gov.sg</u>