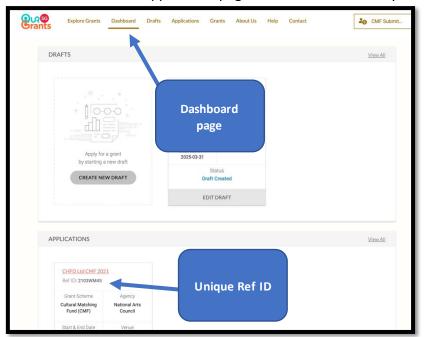

### Viewing of Application Status

You may use the Dashboard or the Application page to view the status of your application.

| ints  | Explore Grants           | Dashboard | Drafts Applicat                                   | tions Grants | About Us    | Help Contact |                          | Adam Tan J.               |
|-------|--------------------------|-----------|---------------------------------------------------|--------------|-------------|--------------|--------------------------|---------------------------|
| APP   | LICATIONS                |           |                                                   |              |             |              |                          |                           |
| Proje | ect Name :               | Ref ID 🗧  | Grant Scheme :                                    | Agency       | Start D     | Application  | on 🔐                     | Status 🗧                  |
| The C | Nobe Theatre Ltd<br>2021 | 2103WZW4  | Cultural Matching<br>Fund (CMF)                   | NAC          | 01 Jun 2    | page & Sta   | itus <sub>121,</sub>     | Processing<br>Application |
| YSLI  | PC CMF 2021              | 2102XKTW  | Cultural Matching<br>Fund (CMF)                   | NAC          | 01 Jun 2021 | 01 Apr 2030  | 26 Feb 2021,<br>01:54 PM | Processing<br>Application |
| story | of the                   | 19073DJR  | Presentation and<br>Participation<br>(Publishing) | NAC          | 03 Jan 2020 | 07 Feb 2020  | 09 Jul 2019,<br>10:52 AM | Application<br>Submitted  |