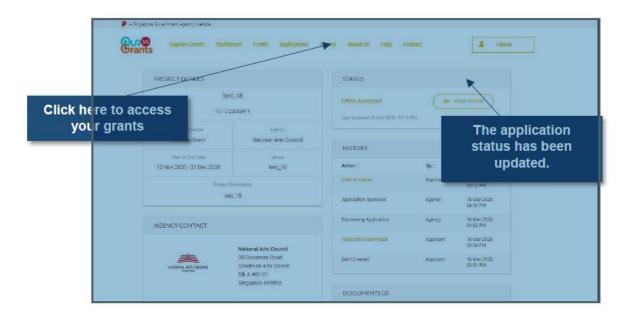

If you have accepted the application, CMF Secretariat contact you with more information to arrange for the disbursement. You will also see that the status on the grant key info page will change to reflect that you have accepted the offer.