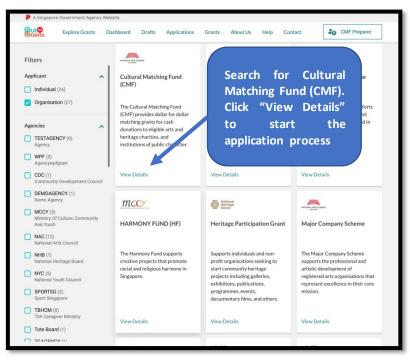

OSG Landing Page

OSG Dashboard – For first time applicant

Next step is to search for the CMF grant. You may use the filters on the left to search or filter grants under "NAC".

Selection of available grants - Search for CMF