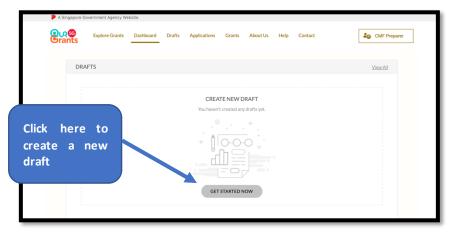

OSG Landing Page

OSG Dashboard – For first time applicant

Next step is to search for the CMF grant. You may use the filters on the left to search or filter grants under "NAC".

Selection of available grants - Search for CMF