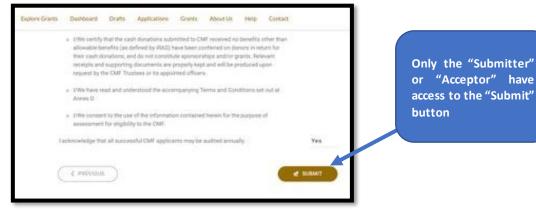

#### Application page 5 – Conflict of Interest Declaration

Final page is COI. Please read through and select the appropriate options before clicking on the "Review" button.

Once you have reviewed your application, only the "Submitter" or "Acceptor" have access to the "Submit" button at the review page as shown below: