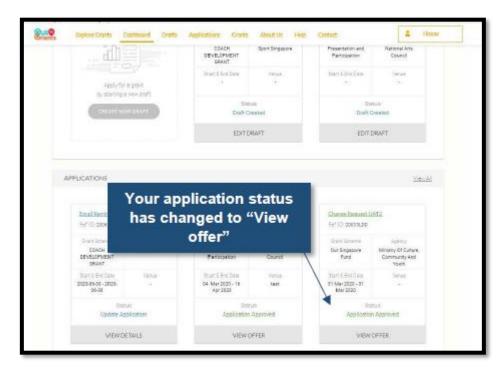

### Viewing of Application Status

You may use the Dashboard or the Application page to view the status of your application.

| ints  | Explore Grants           | Dashboard | Drafts Applicat                                   | tions Grants | About Us    | Help Contact |                          | Adam Tan J.               |
|-------|--------------------------|-----------|---------------------------------------------------|--------------|-------------|--------------|--------------------------|---------------------------|
| APP   | LICATIONS                |           |                                                   |              |             |              |                          |                           |
| Proje | ect Name :               | Ref ID 🗧  | Grant Scheme :                                    | Agency       | Start D     | Application  | on 🔐                     | Status 🗧                  |
| The C | Nobe Theatre Ltd<br>2021 | 2103WZW4  | Cultural Matching<br>Fund (CMF)                   | NAC          | 01 Jun 2    | page & Sta   | itus <sub>121,</sub>     | Processing<br>Application |
| YSLI  | PC CMF 2021              | 2102XKTW  | Cultural Matching<br>Fund (CMF)                   | NAC          | 01 Jun 2021 | 01 Apr 2030  | 26 Feb 2021,<br>01:54 PM | Processing<br>Application |
| story | of the                   | 19073DJR  | Presentation and<br>Participation<br>(Publishing) | NAC          | 03 Jan 2020 | 07 Feb 2020  | 09 Jul 2019,<br>10:52 AM | Application<br>Submitted  |

#### Accepting Grant Award

When your application is successful, you will receive an email informing you of the grant award. This email will also prompt you to log in to the OSG.

The successful application will appear in the Application section of your dashboard.

Click on the "View Offer" icon to review the terms of the grant awarded and accept or reject the grant.

|        | errinert ageno, trebule                |                          |                   |             |                                                         |
|--------|----------------------------------------|--------------------------|-------------------|-------------|---------------------------------------------------------|
| Grants | Deplore Grants Dephased Draft          | n Applications Gran      | n About Us H      | elp Contact | A linew                                                 |
|        |                                        | RAL MA<br>(CN            |                   |             |                                                         |
|        | Congratulations, your of<br>Galerofice | application has be       | een approved!     |             | You can download<br>the accompanying<br>documents here. |
|        | Step 1: Download and read your L       | etter Of Award and accor | npanying document | 5           |                                                         |
|        | File Name                              |                          |                   |             |                                                         |