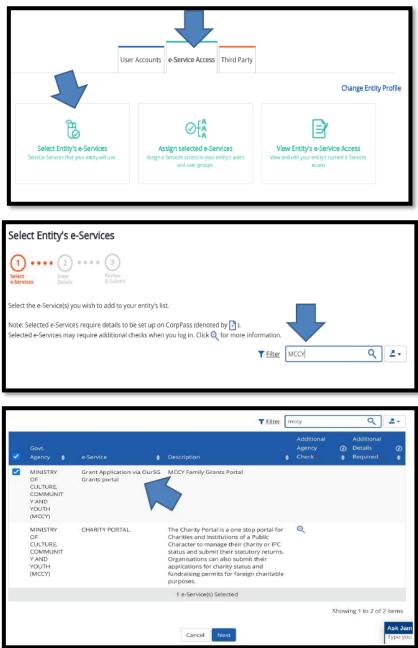

#### Setting up your CorpPass account to access OSG Portal

For organisations/users that are new to the OSG portal, your organisation's CorpPass admin should log in to <u>http://www.corppass.gov.sg</u> to add OSG portal and assign users to this e-Service.

Step 1: Add e-Service

#### Step 2: Assign Users to e-Service

| Use                                                                                 | r Accounts e-Service Access Third                                                             | i Party                                                                                    |
|-------------------------------------------------------------------------------------|-----------------------------------------------------------------------------------------------|--------------------------------------------------------------------------------------------|
|                                                                                     |                                                                                               | Change Entity Profile                                                                      |
| <b>Select Entity's e-Services</b><br>Select e-Services that your entity will use.   | Assign selected e-Services<br>Assign e-Services access to your entity's u<br>and user groups. | Iters View Entity's e-Service Access View and edit your entity's current e-Services access |
| Ensure that you have selected e-Service                                             | (s) for your Entity before assigning it to                                                    |                                                                                            |
| Select from your entity's CorpPass user                                             |                                                                                               |                                                                                            |
| Can't find a user?<br>You may have not created the user acc<br>Click here to do so. | 2 user(s) selected<br>punt.<br>Cancel Nex                                                     | Showing 1 to 2 of 2 items                                                                  |
| MINISTRY OF CULTURE, CO<br>(MCCY)<br>Grant Application via OurSi                    |                                                                                               | Authorisation Effective Date • 🕜                                                           |
| Role* 🕧                                                                             |                                                                                               | ( ) ( ) ( ) ( ) ( ) ( ) ( ) ( ) ( ) ( )                                                    |
| SELECT<br>SELECT<br>Preparer<br>Submitter<br>Acceptor                               | v                                                                                             |                                                                                            |